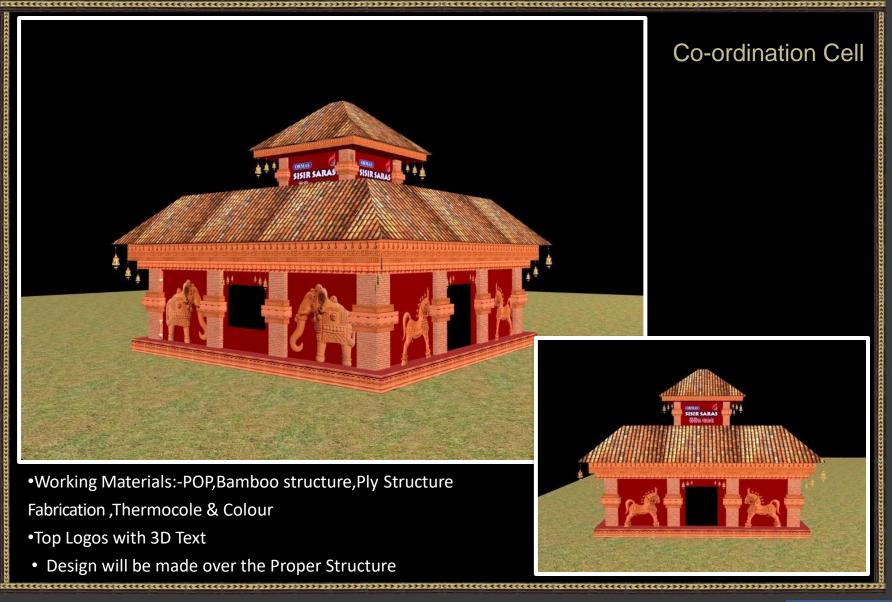

•Working Materials:-POP,Bamboo structure,Ply Structure

fabrication, Thermocool & Colour

- •25 yrs Logo & Sisir Saras in Thermocool 3D Text Cut- out(5 nos)
- Design will be made over the Proper Structure