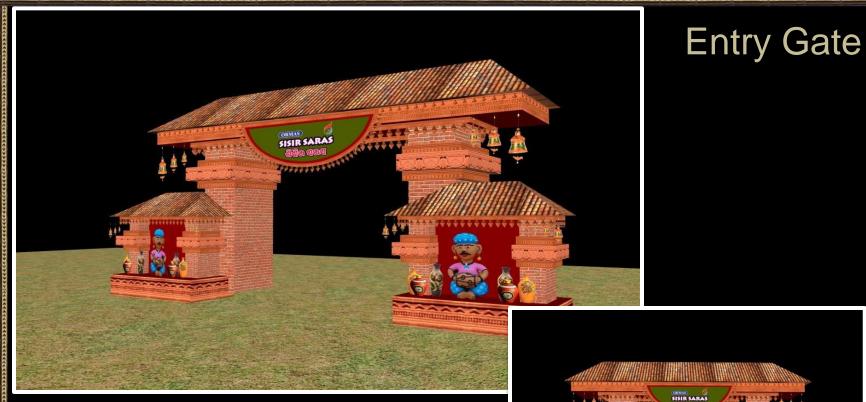

- •Specification: Bamboo Structure, Wooden Botton Frame, Artistic 3D Structured Design
- •Working Material:- Plaster of paris(pop),Bamboo & Thermcole •Pillar in Thermocole cut-out
- •Top Logo with Lighting with 3D Text
- Design will be made over the Proper Structure