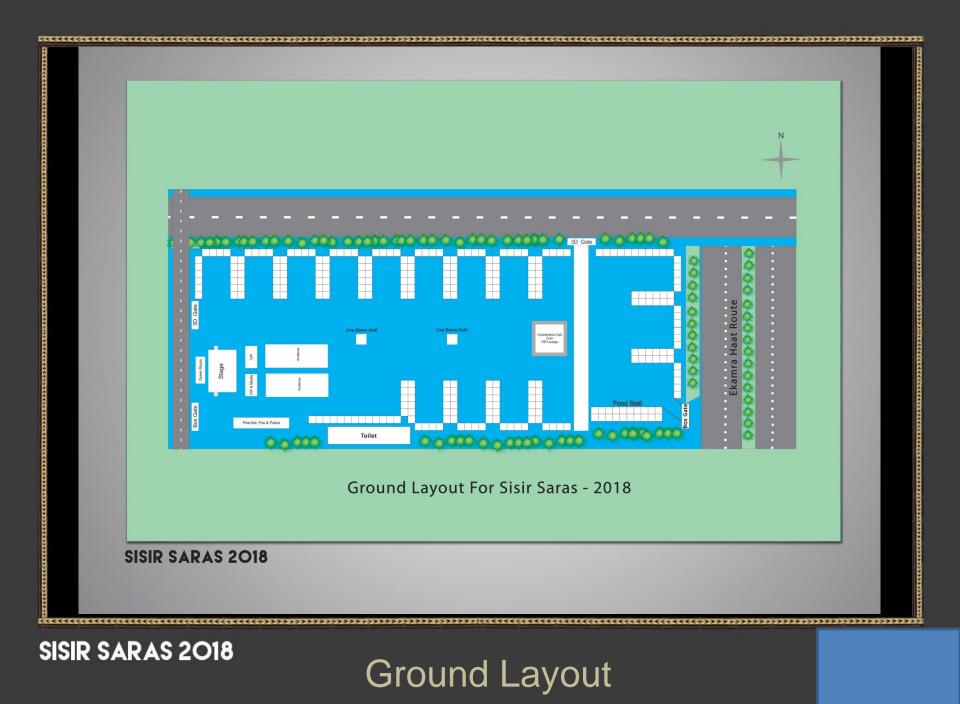

- •Specification: Bamboo Structure, Wooden Botton Frame, Artistic 3D Structured Design
- •Working Material:- Plaster of paris(pop),Bamboo & Thermcole •Pillar in Thermocole cut-out
- •Top Logo with Lighting with 3D Text
- Design will be made over the Proper Structure





•Working Materials:-POP,Bamboo structure,Ply Structure

fabrication, Thermocool & Colour

- •25 yrs Logo & Sisir Saras in Thermocool 3D Text Cut- out(5 nos)
- Design will be made over the Proper Structure



## Saras Facia





• There will be a committee to supervise, monitor & approve the work.

• The Committee will consist of Designer, Visualizer, Artist, Design Consultant, Official etc...

• There should be minimum of flex work and more of actual art objects & artworks



Security: Layout

# THANK YOU

\*\*\*\*\*\*\*\*\*\*\*\*\*\*\*