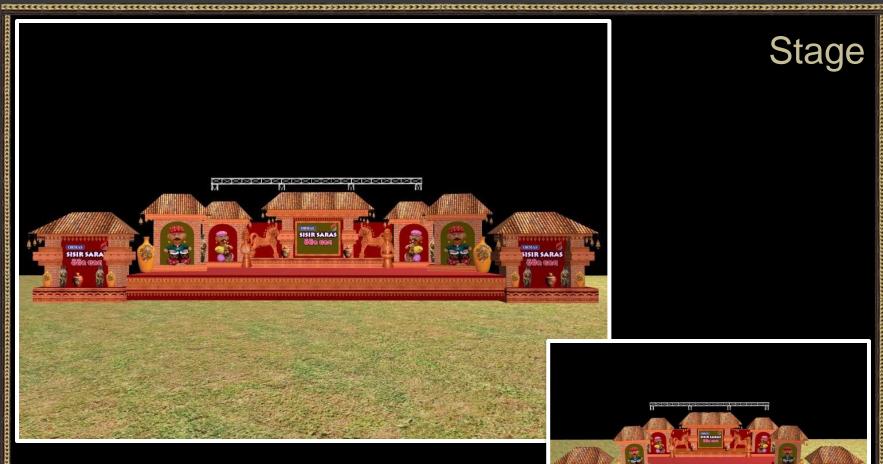

- •Specification: Bamboo Structure, Wooden Botton Frame, Artistic 3D Structured Design
- •Working Material:- Plaster of paris(pop),Bamboo & Thermcole •Pillar in Thermocole cut-out
- •Top Logo with Lighting with 3D Text
- Design will be made over the Proper Structure





•Working Materials:-POP,Bamboo structure,Ply Structure

fabrication, Thermocool & Colour

- •25 yrs Logo & Sisir Saras in Thermocool 3D Text Cut- out(5 nos)
- Design will be made over the Proper Structure



## Saras Facia





• There will be a committee to supervise, monitor & approve the work.

• The Committee will consist of Designer, Visualizer, Artist, Design Consultant, Official etc...

• There should be minimum of flex work and more of actual art objects & artworks



Security: Layout

# THANK YOU

\*\*\*\*\*\*\*\*\*\*\*\*\*\*\*