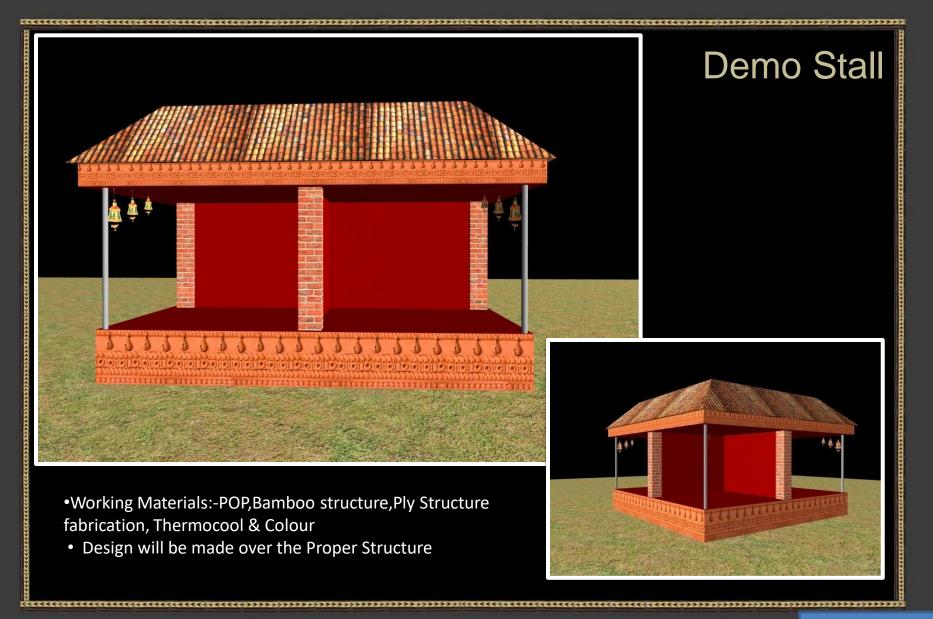

•Working Materials:-POP,Bamboo structure,Ply Structure

fabrication, Thermocool & Colour

- •25 yrs Logo & Sisir Saras in Thermocool 3D Text Cut- out(5 nos)
- Design will be made over the Proper Structure