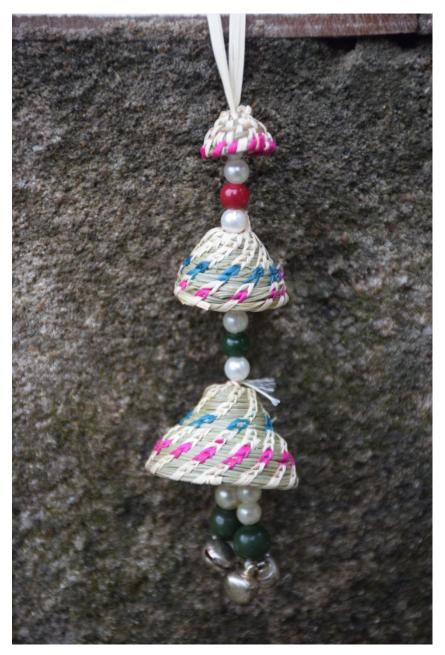

MRP – ₹20 per Piece











Description - Sabai and date palm leaf full weave rakhi with red and green braided cotton thread Product Code – MSCRAK07 MRP – ₹20 per Piece







Description - Sabai and date palm leaf full weave rakhi Product Code – MSCRAK10 MRP – ₹20 per Piece



Description - Sabai and golden zari rakhi Product Code – MSCRAK11 MRP – ₹15 per Piece

Description - Sabai and golden zari rakhi Product Code – MSCRAK08 MRP – ₹15 per Piece





Description - Sabai and dyed and natural date palm leaf rakhi Product Code – MSCRAK18 MRP – ₹20 per Piece



Description - Sabai and dyed and natural date palm leaf rakhi Product Code – MSCRAK19 MRP – ₹20 per Piece





Description - Sabai and date palm lea f rakhi with white artificial pearl Product Code – MSCRAK12 MRP – ₹25 per Piece





Description - Sabai and date palm leaf rakhi for female with white artificial pearl Product Code – MSCRAK13 MRP – ₹75 per Piece





Description - Sabai and date palm leaf rakhi with white artificial pearl Product Code – MSCRAK14 MRP – ₹20 per Piece





Description - Sabai and date palm leaf rakhi with white artificial pearl Product Code – MSCRAK15 MRP – ₹20 per Piece







We accept bulk orders.

We are also open to customize our designs as per your need.

For Orders Please Contact – +91 891 726 5072 Or write to us at Mayurbhanj Sabai Farmers Producer Company Ltd msfpcompany@gmail.com