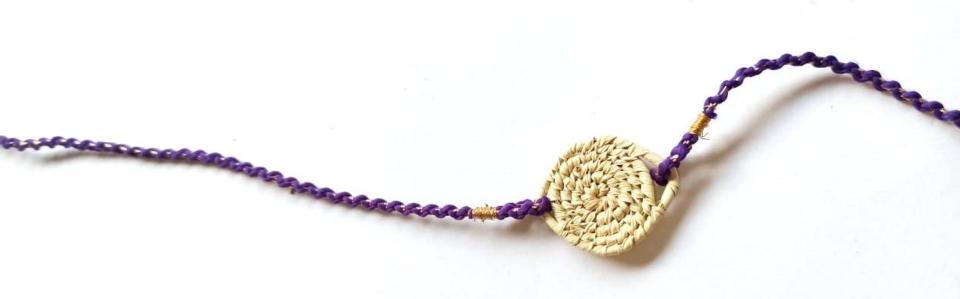

Description - Sabai and dyed and natural date palm leaf rakhi Product Code – MSCRAK18 MRP – ₹20 per Piece

Description - Sabai and dyed and natural date palm leaf rakhi Product Code – MSCRAK19 MRP – ₹20 per Piece