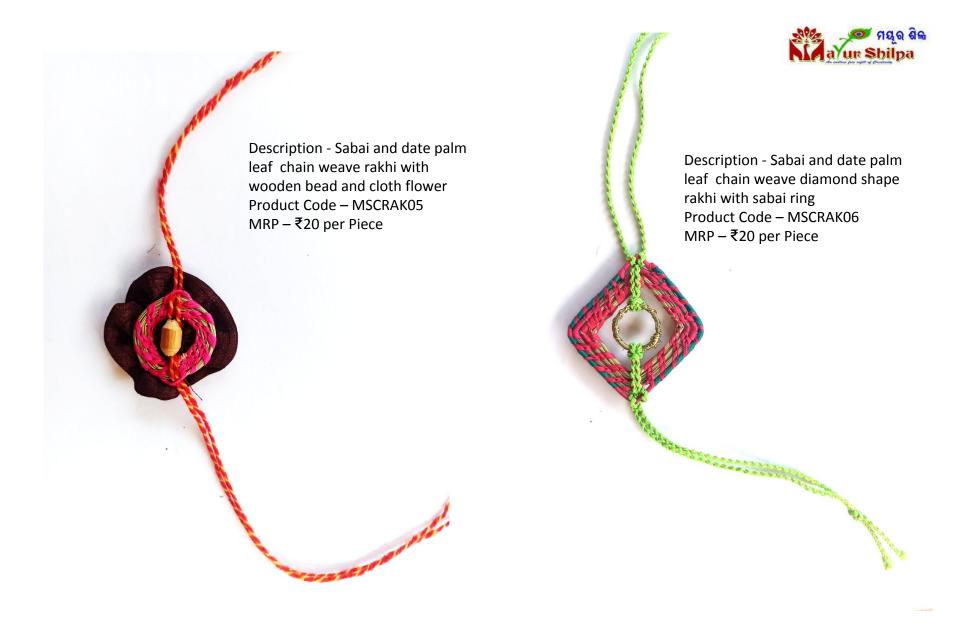

Description - Sabai and dyed and natural date palm leaf rakhi Product Code – MSCRAK18 MRP – ₹20 per Piece

Description - Sabai and dyed and natural date palm leaf rakhi Product Code – MSCRAK19 MRP – ₹20 per Piece