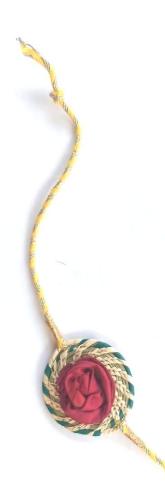

## Sabai Grass Rakhi

Description - Sabai and date palm leaf full weave rakhi with flower made up of waste fabric Product Code – MSCRAK02 MRP – ₹20 per Piece

Description - Sabai and date palm leaf full weave rakhi with red and green braided cotton thread Product Code – MSCRAK07 MRP – ₹20 per Piece