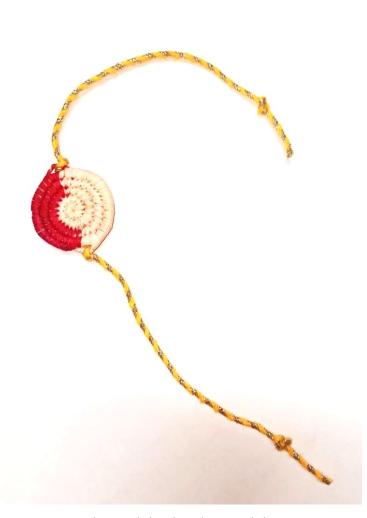

Description - Sabai and dyed and natural date palm leaf rakhi Product Code – MSCRAK18 MRP – ₹20 per Piece

Description - Sabai and dyed and natural date palm leaf rakhi Product Code – MSCRAK19 MRP – ₹20 per Piece