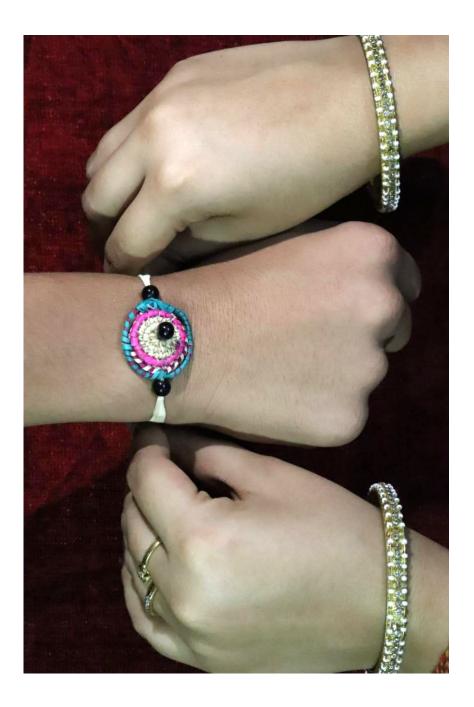

Description - Sabai and date palm lea f rakhi with white artificial pearl Product Code – MSCRAK12 MRP – ₹25 per Piece

Description - Sabai and date palm leaf rakhi for female with white artificial pearl Product Code – MSCRAK13 MRP – ₹75 per Piece