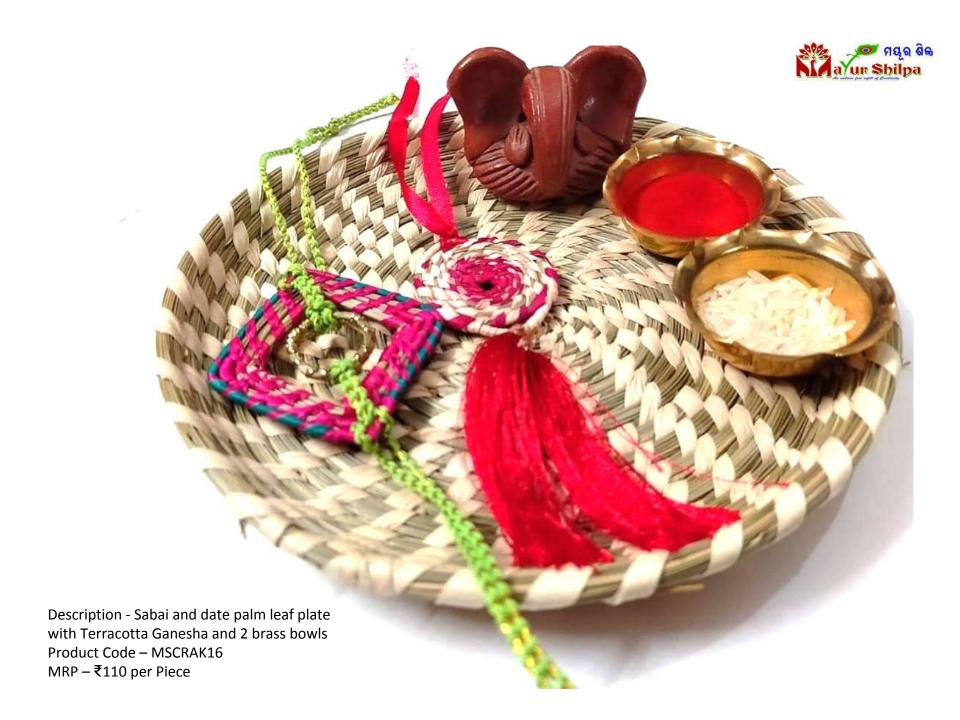

## Sabai Grass Rakhi

Description - Sabai and date palm leaf full weave rakhi with flower made up of waste fabric Product Code – MSCRAK02 MRP – ₹20 per Piece

Description - Sabai and date palm leaf full weave rakhi with red and green braided cotton thread Product Code – MSCRAK07 MRP – ₹20 per Piece