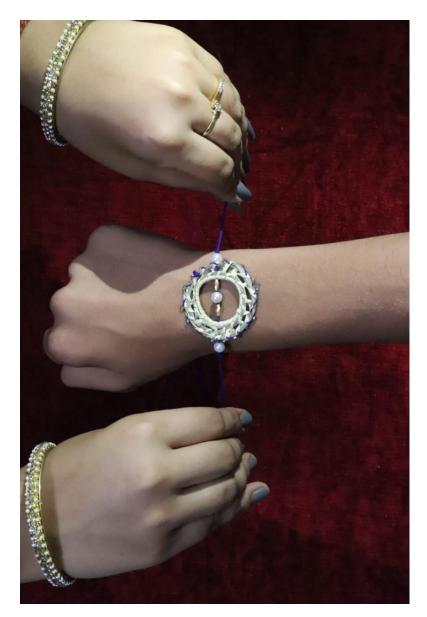

Description - Sabai and date palm lea f rakhi with white artificial pearl Product Code – MSCRAK12 MRP – ₹25 per Piece

Description - Sabai and date palm leaf rakhi for female with white artificial pearl Product Code – MSCRAK13 MRP – ₹75 per Piece