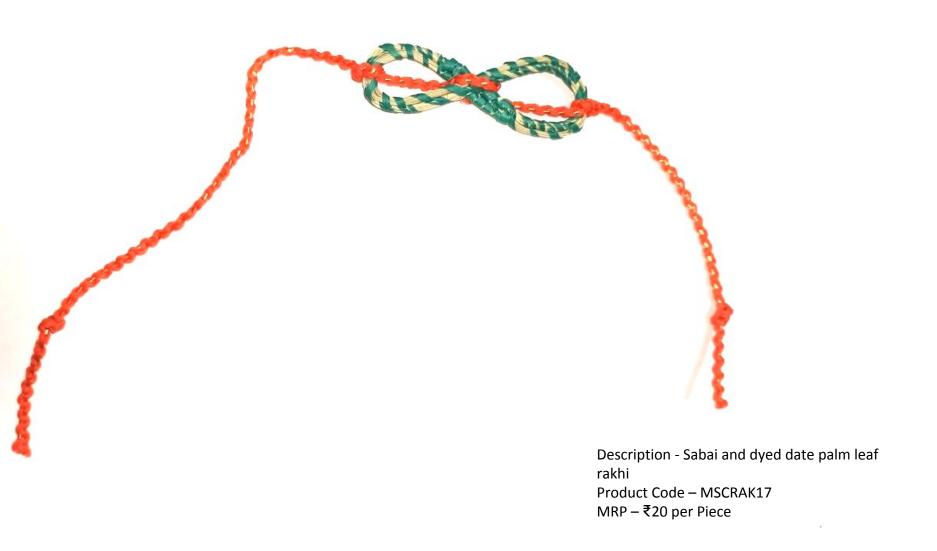

Description - Sabai and dyed and natural date palm leaf rakhi Product Code – MSCRAK18 MRP – ₹20 per Piece

Description - Sabai and dyed and natural date palm leaf rakhi Product Code – MSCRAK19 MRP – ₹20 per Piece