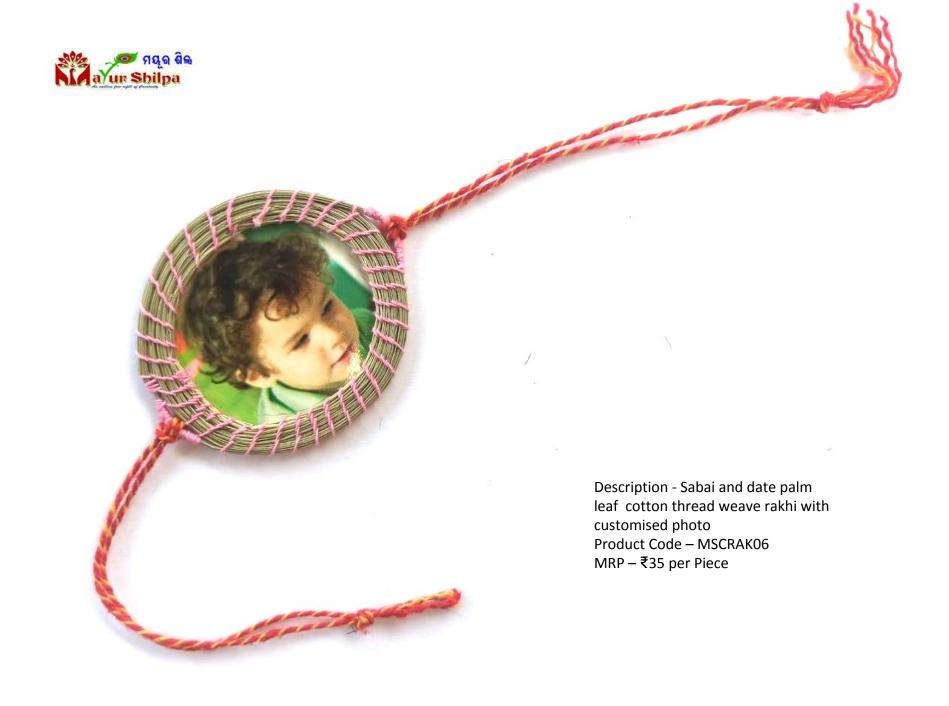

Celebrate the Bond of Love

## Happy Raksha Bandhan







## Sabai Grass Rakhi











Description - Sabai and date palm leaf full weave rakhi with flower made up of waste fabric Product Code – MSCRAK02 MRP – ₹20 per Piece











Description - Sabai and date palm leaf full weave rakhi with red and green braided cotton thread Product Code – MSCRAK07 MRP – ₹20 per Piece







Description - Sabai and date palm leaf full weave rakhi Product Code – MSCRAK10 MRP – ₹20 per Piece



Description - Sabai and golden zari rakhi Product Code – MSCRAK11 MRP – ₹15 per Piece

Description - Sabai and golden zari rakhi Product Code – MSCRAK08 MRP – ₹15 per Piece





Description - Sabai and dyed and natural date palm leaf rakhi Product Code – MSCRAK18 MRP – ₹20 per Piece



Description - Sabai and dyed and natural date palm leaf rakhi Product Code – MSCRAK19 MRP – ₹20 per Piece





Description - Sabai and date palm lea f rakhi with white artificial pearl Product Code – MSCRAK12 MRP – ₹25 per Piece





Description - Sabai an