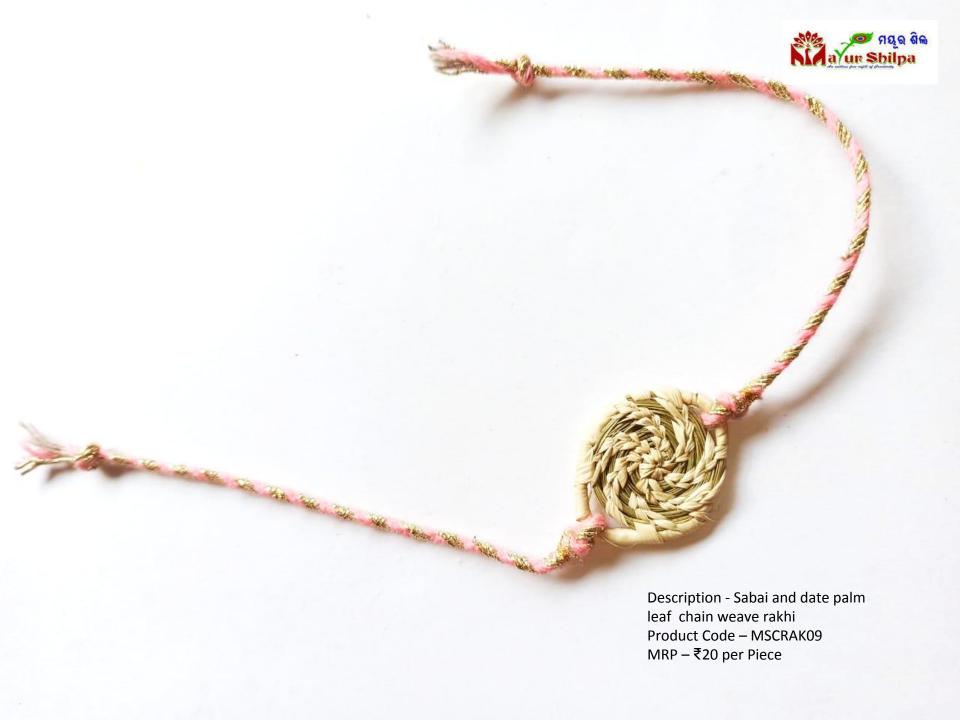

Description - Sabai and date palm leaf full weave rakhi Product Code – MSCRAK10 MRP – ₹20 per Piece

Description - Sabai and golden zari rakhi Product Code – MSCRAK11 MRP – ₹15 per Piece

Description - Sabai and golden zari rakhi Product Code – MSCRAK08 MRP – ₹15 per Piece