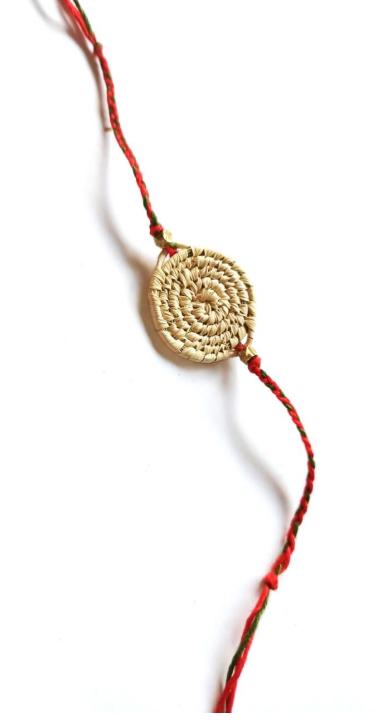

## Sabai Grass Rakhi

Description - Sabai and date palm leaf full weave rakhi with flower made up of waste fabric Product Code – MSCRAK02 MRP – ₹20 per Piece

Description - Sabai and date palm leaf full weave rakhi with red and green braided cotton thread Product Code – MSCRAK07 MRP – ₹20 per Piece