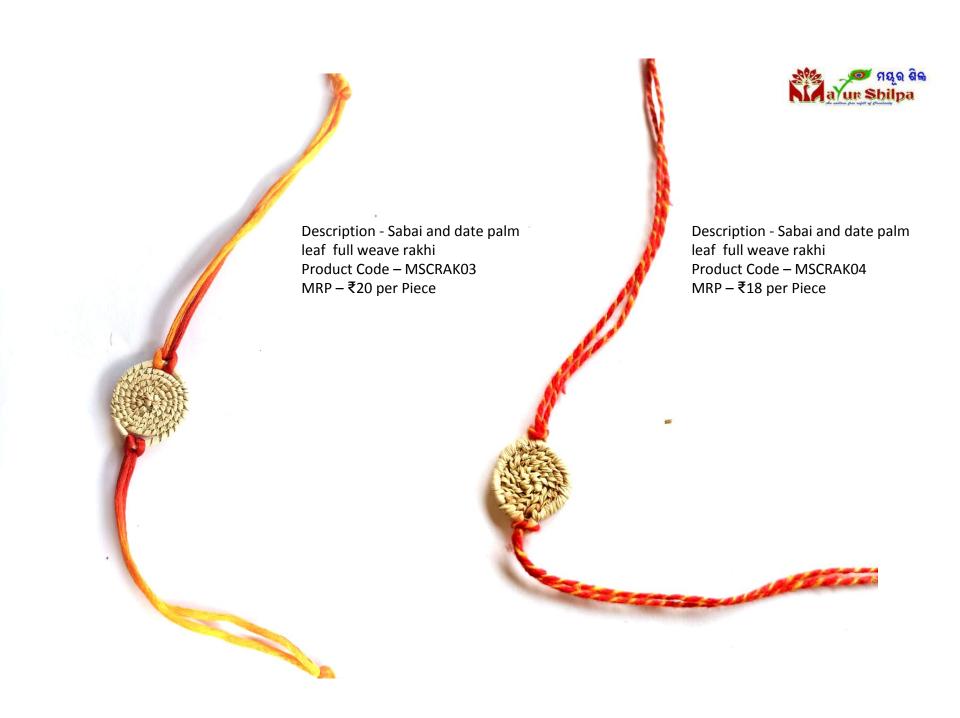

Description - Sabai and date palm leaf full weave rakhi Product Code – MSCRAK10 MRP – ₹20 per Piece

Description - Sabai and golden zari rakhi Product Code – MSCRAK11 MRP – ₹15 per Piece

Description - Sabai and golden zari rakhi Product Code – MSCRAK08 MRP – ₹15 per Piece