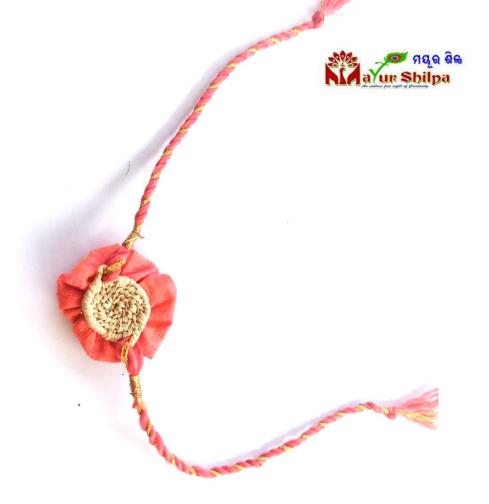

## Sabai Grass Rakhi

Description - Sabai and date palm leaf full weave rakhi with flower made up of waste fabric Product Code – MSCRAK02 MRP – ₹20 per Piece

Description - Sabai and date palm leaf full weave rakhi with red and green braided cotton thread Product Code – MSCRAK07 MRP – ₹20 per Piece