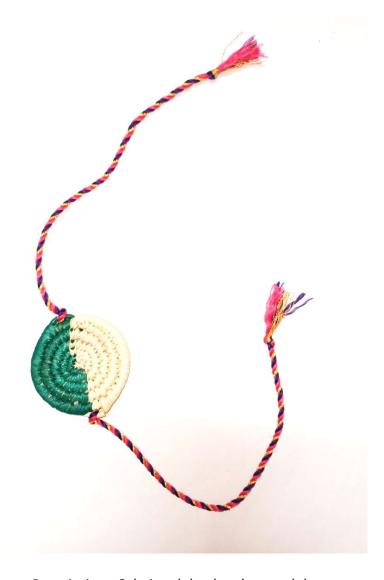

Description - Sabai and dyed and natural date palm leaf rakhi Product Code – MSCRAK18 MRP – ₹20 per Piece

Description - Sabai and dyed and natural date palm leaf rakhi Product Code – MSCRAK19 MRP – ₹20 per Piece